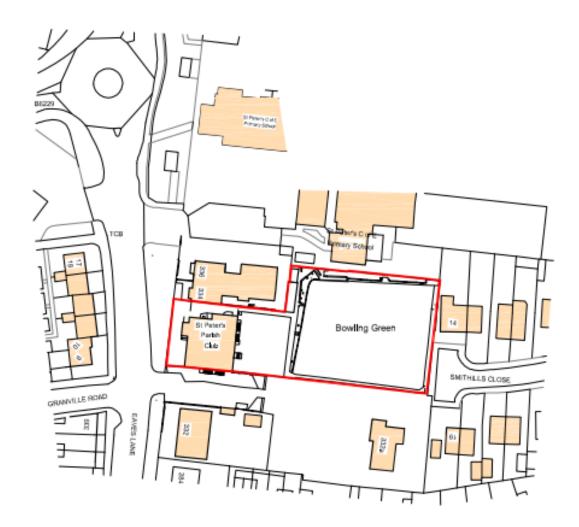

Development Control Committee Meeting

7<sup>th</sup> March 2023



# Item 3a

#### 22/00719/FUL

#### St Peters Parish Club, Eaves Lane, Chorley

Erection of single storey building to accommodate a retail unit/convenience store (Use Class E(a)), associated car parking and creation of new access on to Eaves Lane (following demolition of the existing social club building)

### **Location Plan**



## **Aerial photograph**



### **Existing site layout**



#### **Proposed site plan**



### **Proposed plans**



# **Existing and proposed sections**



#### View of site from SW at Eaves Lane



#### View of bowling green from side of 14 Smithills Close



#### View towards side (south) boundary of site



#### **View of site from Smithills Close**



#### View of side boundary and 332A Eaves Lane