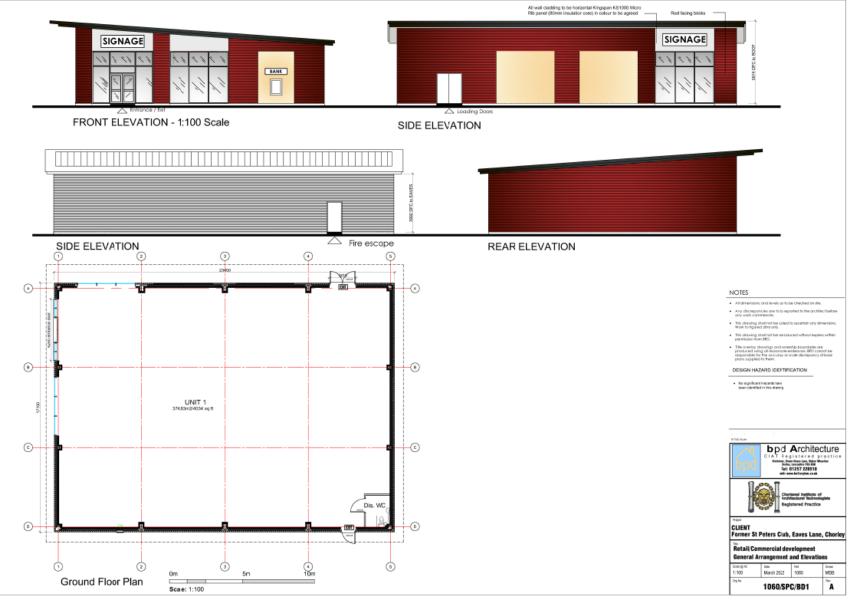

Development Control Committee Meeting

7<sup>th</sup> March 2023



# Item 3a

#### 22/00719/FUL

#### St Peters Parish Club, Eaves Lane, Chorley

Erection of single storey building to accommodate a retail unit/convenience store (Use Class E(a)), associated car parking and creation of new access on to Eaves Lane (following demolition of the existing social club building)

### **Location Plan**



## **Aerial photograph**



### **Existing site layout**



#### **Proposed site plan**



### **Proposed plans**



# **Existing and proposed sections**



#### View of site from SW at Eaves Lane



#### View of bowling green from side of 14 Smithills Close



#### View towards side (south) boundary of site



#### **View of site from Smithills Close**



#### View of side boundary and 332A Eaves Lane