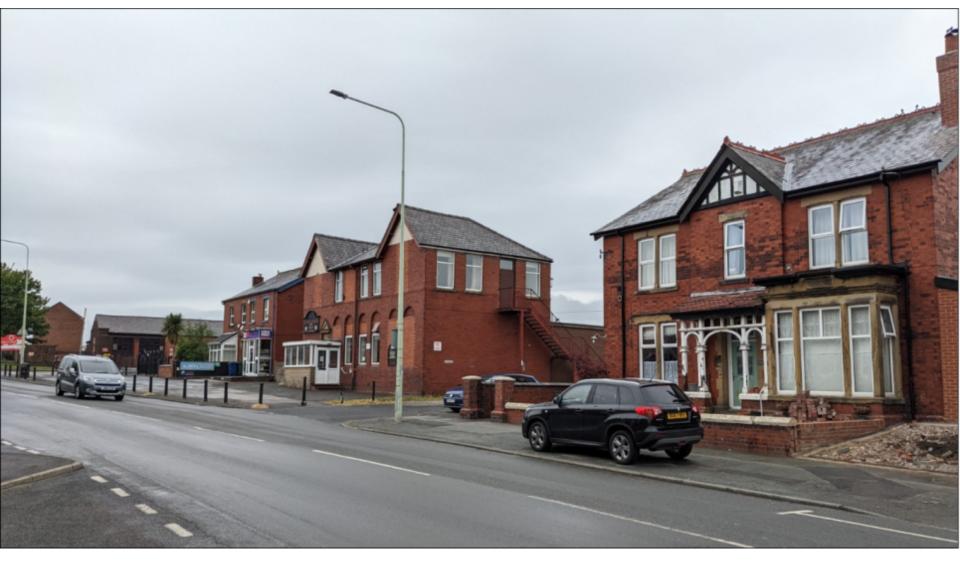

Development Control Committee Meeting

7<sup>th</sup> March 2023



# Item 3a

#### 22/00719/FUL

#### St Peters Parish Club, Eaves Lane, Chorley

Erection of single storey building to accommodate a retail unit/convenience store (Use Class E(a)), associated car parking and creation of new access on to Eaves Lane (following demolition of the existing social club building)

### **Location Plan**



## **Aerial photograph**



### **Existing site layout**



#### **Proposed site plan**



### **Proposed plans**



# **Existing and proposed sections**



#### View of site from SW at Eaves Lane



#### View of bowling green from side of 14 Smithills Close



#### View towards side (south) boundary of site



#### **View of site from Smithills Close**



#### View of side boundary and 332A Eaves Lane