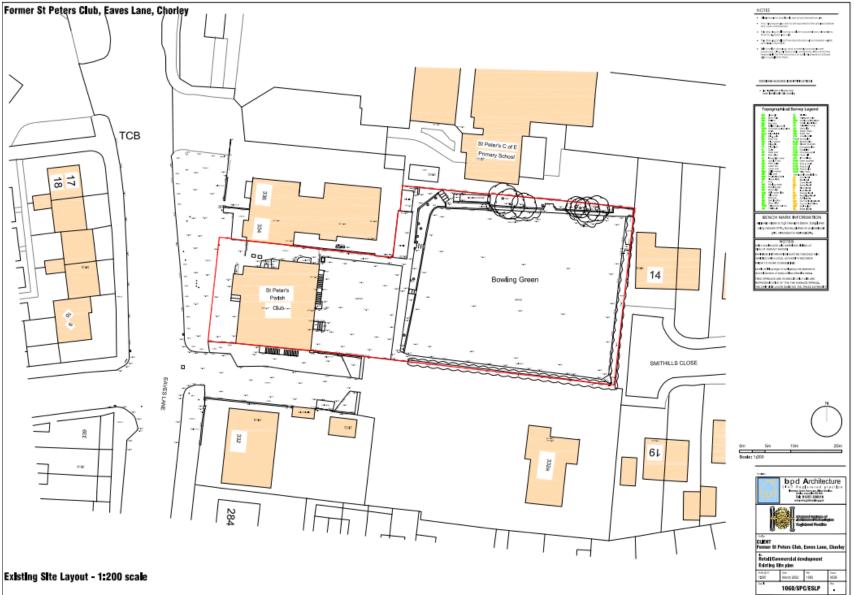

Development Control Committee Meeting

7<sup>th</sup> March 2023



# Item 3a

#### 22/00719/FUL

#### St Peters Parish Club, Eaves Lane, Chorley

Erection of single storey building to accommodate a retail unit/convenience store (Use Class E(a)), associated car parking and creation of new access on to Eaves Lane (following demolition of the existing social club building)

### **Location Plan**



## **Aerial photograph**



### **Existing site layout**



#### **Proposed site plan**



### **Proposed plans**



# **Existing and proposed sections**



#### View of site from SW at Eaves Lane



#### View of bowling green from side of 14 Smithills Close



#### View towards side (south) boundary of site



#### **View of site from Smithills Close**



#### View of side boundary and 332A Eaves Lane