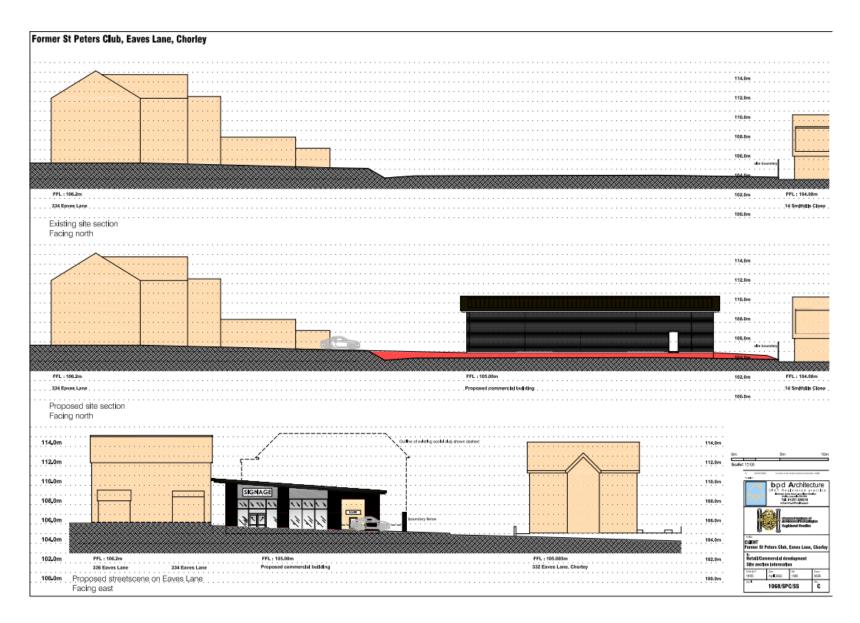

Development Control Committee Meeting

7<sup>th</sup> March 2023



# Item 3a

#### 22/00719/FUL

#### St Peters Parish Club, Eaves Lane, Chorley

Erection of single storey building to accommodate a retail unit/convenience store (Use Class E(a)), associated car parking and creation of new access on to Eaves Lane (following demolition of the existing social club building)

### **Location Plan**



## **Aerial photograph**



### **Existing site layout**



#### **Proposed site plan**



### **Proposed plans**



# **Existing and proposed sections**



#### View of site from SW at Eaves Lane



#### View of bowling green from side of 14 Smithills Close



#### View towards side (south) boundary of site



#### **View of site from Smithills Close**



#### View of side boundary and 332A Eaves Lane