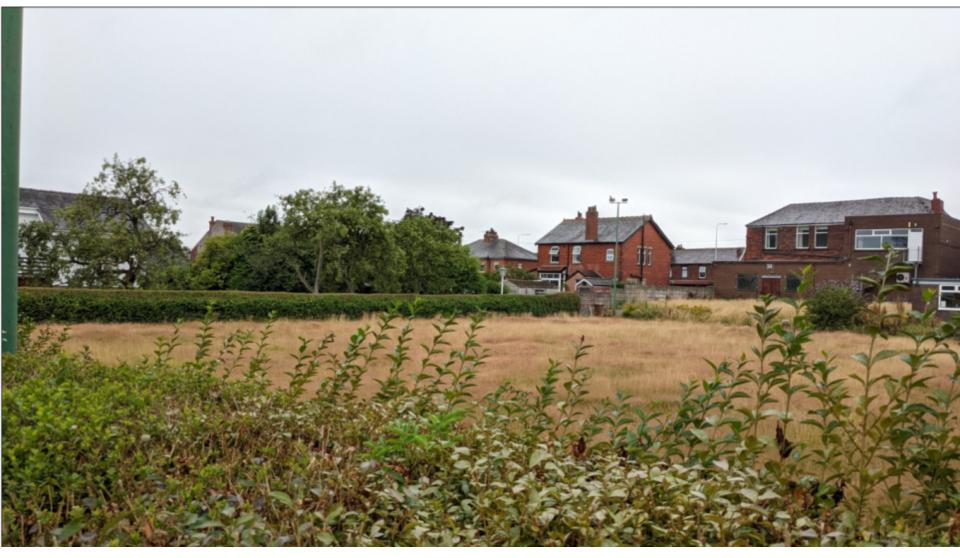

Development Control Committee Meeting

7<sup>th</sup> March 2023



# Item 3a

#### 22/00719/FUL

#### St Peters Parish Club, Eaves Lane, Chorley

Erection of single storey building to accommodate a retail unit/convenience store (Use Class E(a)), associated car parking and creation of new access on to Eaves Lane (following demolition of the existing social club building)

### **Location Plan**



## **Aerial photograph**



### **Existing site layout**



#### **Proposed site plan**



### **Proposed plans**



# **Existing and proposed sections**



#### View of site from SW at Eaves Lane



#### View of bowling green from side of 14 Smithills Close



#### View towards side (south) boundary of site



#### **View of site from Smithills Close**



#### View of side boundary and 332A Eaves Lane