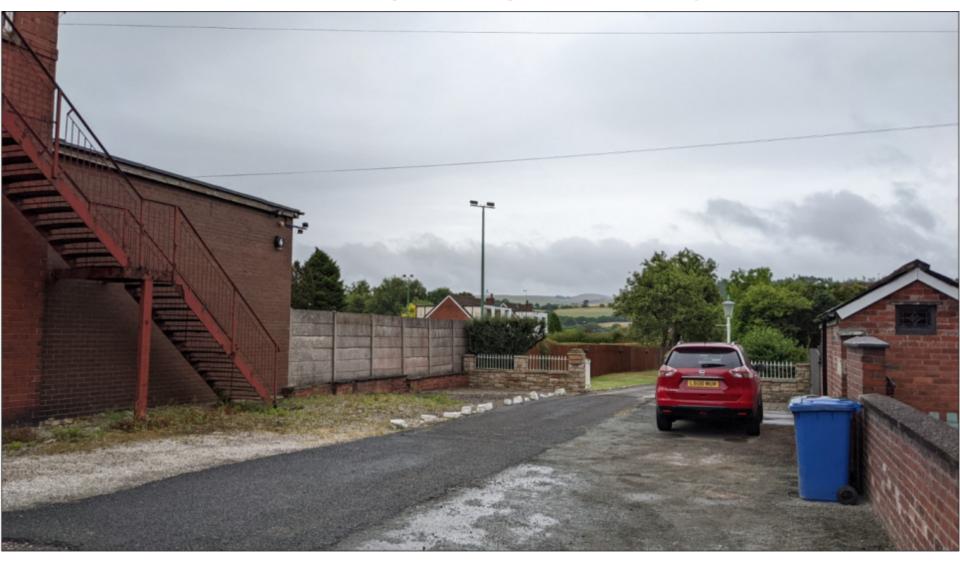

Development Control Committee Meeting

7<sup>th</sup> March 2023



# Item 3a

#### 22/00719/FUL

#### St Peters Parish Club, Eaves Lane, Chorley

Erection of single storey building to accommodate a retail unit/convenience store (Use Class E(a)), associated car parking and creation of new access on to Eaves Lane (following demolition of the existing social club building)

### **Location Plan**



## **Aerial photograph**



### **Existing site layout**



#### **Proposed site plan**



### **Proposed plans**



# **Existing and proposed sections**



#### View of site from SW at Eaves Lane



#### View of bowling green from side of 14 Smithills Close



#### View towards side (south) boundary of site



#### **View of site from Smithills Close**



#### View of side boundary and 332A Eaves Lane