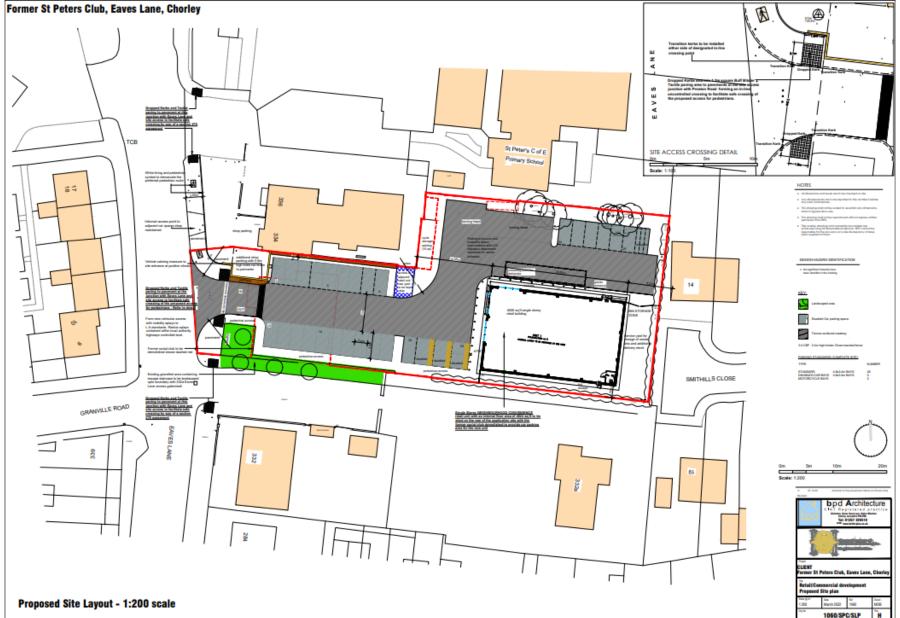

Development Control Committee Meeting

7<sup>th</sup> March 2023



# Item 3a

#### 22/00719/FUL

#### St Peters Parish Club, Eaves Lane, Chorley

Erection of single storey building to accommodate a retail unit/convenience store (Use Class E(a)), associated car parking and creation of new access on to Eaves Lane (following demolition of the existing social club building)

### **Location Plan**



## **Aerial photograph**



### **Existing site layout**



#### **Proposed site plan**



### **Proposed plans**



# **Existing and proposed sections**



#### View of site from SW at Eaves Lane



#### View of bowling green from side of 14 Smithills Close



#### View towards side (south) boundary of site



#### **View of site from Smithills Close**



#### View of side boundary and 332A Eaves Lane