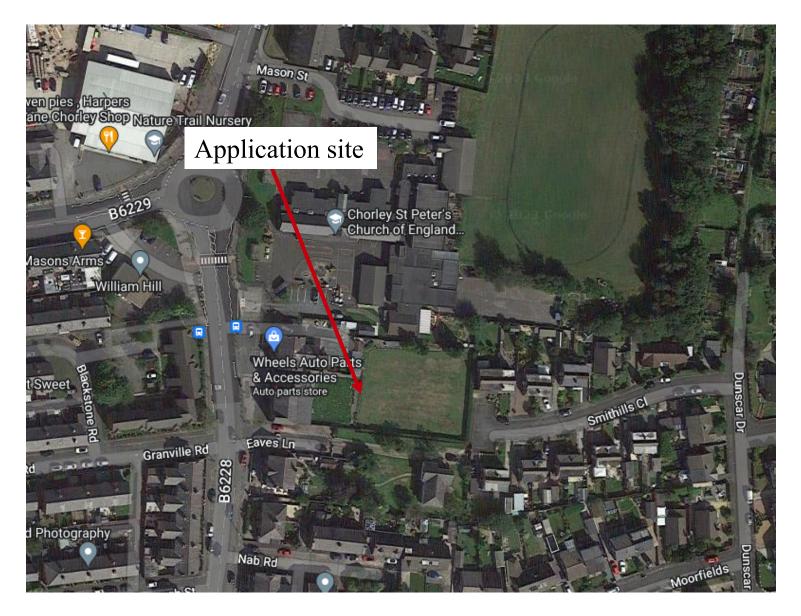

Development Control Committee Meeting

7<sup>th</sup> March 2023



# Item 3a

#### 22/00719/FUL

#### St Peters Parish Club, Eaves Lane, Chorley

Erection of single storey building to accommodate a retail unit/convenience store (Use Class E(a)), associated car parking and creation of new access on to Eaves Lane (following demolition of the existing social club building)

### **Location Plan**



## **Aerial photograph**



### **Existing site layout**



#### **Proposed site plan**



### **Proposed plans**



# **Existing and proposed sections**



#### View of site from SW at Eaves Lane



#### View of bowling green from side of 14 Smithills Close



#### View towards side (south) boundary of site



#### **View of site from Smithills Close**



#### View of side boundary and 332A Eaves Lane