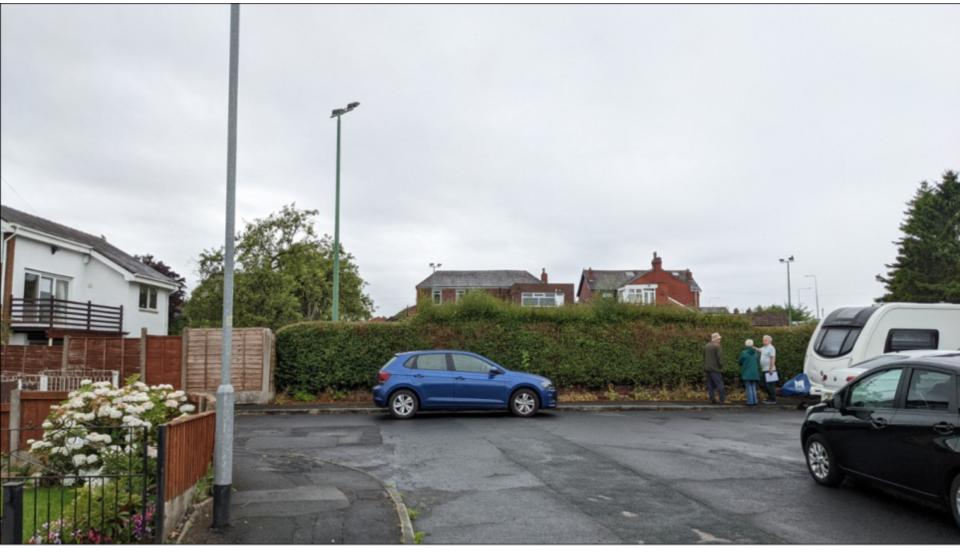

Development Control Committee Meeting

7<sup>th</sup> March 2023



# Item 3a

#### 22/00719/FUL

#### St Peters Parish Club, Eaves Lane, Chorley

Erection of single storey building to accommodate a retail unit/convenience store (Use Class E(a)), associated car parking and creation of new access on to Eaves Lane (following demolition of the existing social club building)

### **Location Plan**



## **Aerial photograph**



### **Existing site layout**



#### **Proposed site plan**



### **Proposed plans**



# **Existing and proposed sections**



#### View of site from SW at Eaves Lane



#### View of bowling green from side of 14 Smithills Close



#### View towards side (south) boundary of site



#### **View of site from Smithills Close**



#### View of side boundary and 332A Eaves Lane